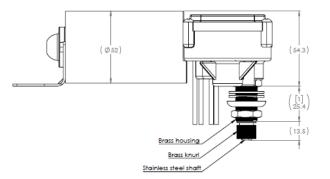

**SHAFT CONSTRUCTION:** Stainless steel w/brass housing

SHAFT LENGTHS: 1.5", 2.5" or 3.5"

SHAFT TYPE: 1/2" drum

LOW SPEED: 35 sweeps/minute

HIGH SPEED: 55 sweeps/minute

MOTOR VOLTAGE: 12v or 24v

GROUNDING: Chassis ground