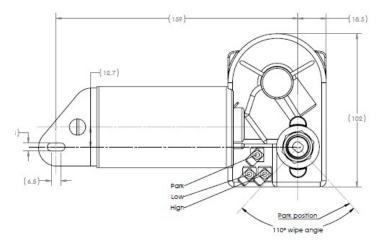

## 4R D Series Motor (Chassis Ground)

- 2 Speed
- Drives arms and blades to 23"/600mm
- CE certified
- Sweep angles of 40, 50, 60, 70, 80, 90, 100 or 110 degrees are available or can be adjusted to desired angle in the field.

**SHAFT CONSTRUCTION:** Stainless steel w/brass housing

SHAFT LENGTHS: 1.5", 2.5" or 3.5"

SHAFT TYPE: 1/2" drum

LOW SPEED: 35 sweeps/minute

HIGH SPEED: 55 sweeps/minute

MOTOR VOLTAGE: 12v or 24v

GROUNDING: Chassis ground

FUSING: 12A for 12v / 7A for 24v

**WIRE INSULATION:** Red=Park, Green=Low Speed, White=Ground, Blue=High Speed

WIRING: 16AWG, 12" leads

PARK CIRCUITRY: Coast to park

PARK POSITIONS: Adjustable, left or right