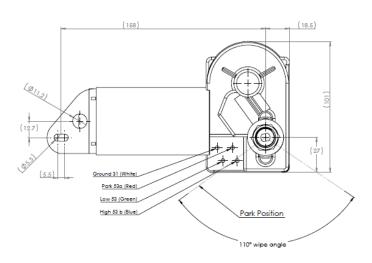

## (Isolated Ground)

- 2 Speed
- Drives arms and blades to 23"/600mm
- CE certified
- Sweep angles of 40, 50, 60, 70, 80, 90, 100 or 110 degrees are available or can be adjusted to desired angle in the field.

SHAFT CONSTRUCTION: Stainless steel

w/brass housing

**SHAFT LENGTHS:** 1.5", 2.5" or 3.5"

SHAFT TYPE: 1/2" drum

LOW SPEED: 35 sweeps/minute

HIGH SPEED: 55 sweeps/minute

MOTOR VOLTAGE: 12v or 24v

GROUNDING: Isolated, white wire

**FUSING:** 12A for 12v / 7A for 24v

**WIRE INSULATION:** Red=Park, Green=Low Speed, White=Ground, Blue=High Speed

WIRING: 16AWG, 12" leads

PARK CIRCUITRY: Coast to park

PARK POSITIONS: Adjustable, left or right