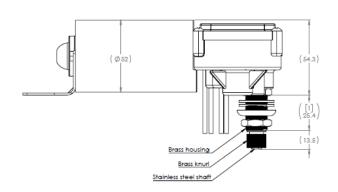

SHAFT CONSTRUCTION: Stainless steel

w/brass housing

**SHAFT LENGTHS:** 1.5", 2.5" or 3.5"

SHAFT TYPE: 1/2" drum

LOW SPEED: 35 sweeps/minute

HIGH SPEED: 55 sweeps/minute

MOTOR VOLTAGE: 12v or 24v

GROUNDING: Isolated, white wire