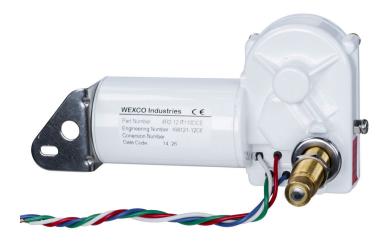

## **4R CE SERIES Motor**

## (Isolated Ground)

- 2 Speed
- Drives arms and blades to 23"/600mm
- CE certified
- Sweep angles of 40, 50, 60, 70, 80, 90, 100 or 110 degrees are available or can be adjusted to desired angle in the field.

SHAFT CONSTRUCTION: Stainless steel

w/brass housing

**SHAFT LENGTHS:** 1.5", 2.5" or 3.5"

SHAFT TYPE: 1/2" drum

LOW SPEED: 35 sweeps/minute

HIGH SPEED: 55 sweeps/minute

MOTOR VOLTAGE: 12v or 24v

GROUNDING: Isolated, white wire

**FUSING:** 12A for 12v / 7A for 24v

**WIRE INSULATION:** Red=Park, Green=Low Speed, White=Ground, Blue=High Speed

WIRING: 16AWG, 12" leads

PARK CIRCUITRY: Coast to park

PARK POSITIONS: Adjustable, left or right

CASE: Powder coated, white or black

**WEIGHT:** 1.1Kg / 2.4lb

PACKAGING: Individually boxed