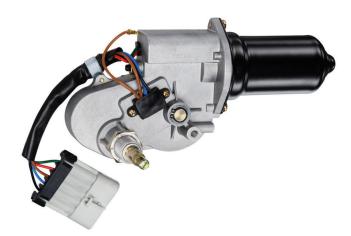

## Large Sweep Motor

- 2 Speeds
- Drives up to 24"" / 600mm radial arms and blades
- Available in pre-set sweep angles of 135\*, 145, or 172 degrees
- Optional integrated washer spray nozzle
- Combination mounting bolt / washer fluid port so only 2 holes in the glass or bulkhead are required to install this motor
- Optional mounting hardware kits for thruthe-glass mount or metal bulkhead mount

## MOTOR TORQUE: 18Nm

**VOLTAGE:** 12v or 24v configurations are available

LOW SPEED: 35 sweeps per minute

HIGH SPEED: 50 sweeps per minute

PARK CIRCUITRY: dynamic park

WEIGHT: 2.5 pounds / 1.1 kilograms

**SHAFT:** \* **135 degree motor:** ½" drum, 1" length

**145 and 172 degree motors:** 10 x 8 DIN, stainless steel, 1" length

GROUNDING: isolated, brown wire

FUSING: 20 amps min.

PARK POSITION: right hand

WEXCO Industries 3 Barnet Road Pine Brook, New Jersey 07058