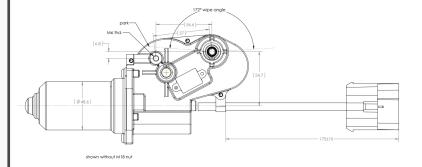

## Large Sweep Motor

- 2 Speeds
- Drives up to 24"" / 600mm radial arms and blades
- Available in pre-set sweep angles of 135\*, 145, or 172 degrees
- Optional integrated washer spray nozzle
- Combination mounting bolt / washer fluid port so only 2 holes in the glass or bulkhead are required to install this motor
- Optional mounting hardware kits for thruthe-glass mount or metal bulkhead mount

## MOTOR TORQUE: 18Nm

**VOLTAGE:** 12v or 24v configurations are available

LOW SPEED: 35 sweeps per minute

HIGH SPEED: 50 sweeps per minute

PARK CIRCUITRY: dynamic park

WEIGHT: 2.5 pounds / 1.1 kilograms

**SHAFT:** \* **135 degree motor:** ½" drum, 1" length

**145 and 172 degree motors:** 10 x 8 DIN, stainless steel, 1" length

GROUNDING: isolated, brown wire

FUSING: 20 amps min.

PARK POSITION: right hand

WEXCO Industries 3 Barnet Road Pine Brook, New Jersey 07058